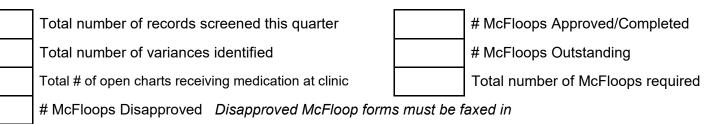

## **Description of Activities:**

Total number of deficiences for all records screened this quarter, listed by item:

| 1  | 2  | 3  | 4  | 5 | 6 | 7 | 8 | 9 | 10 | 11 |
|----|----|----|----|---|---|---|---|---|----|----|
|    |    |    |    |   |   |   |   |   |    |    |
| 12 | 13 | 14 | 15 |   |   |   |   |   |    |    |
|    |    |    |    |   |   |   |   |   |    |    |